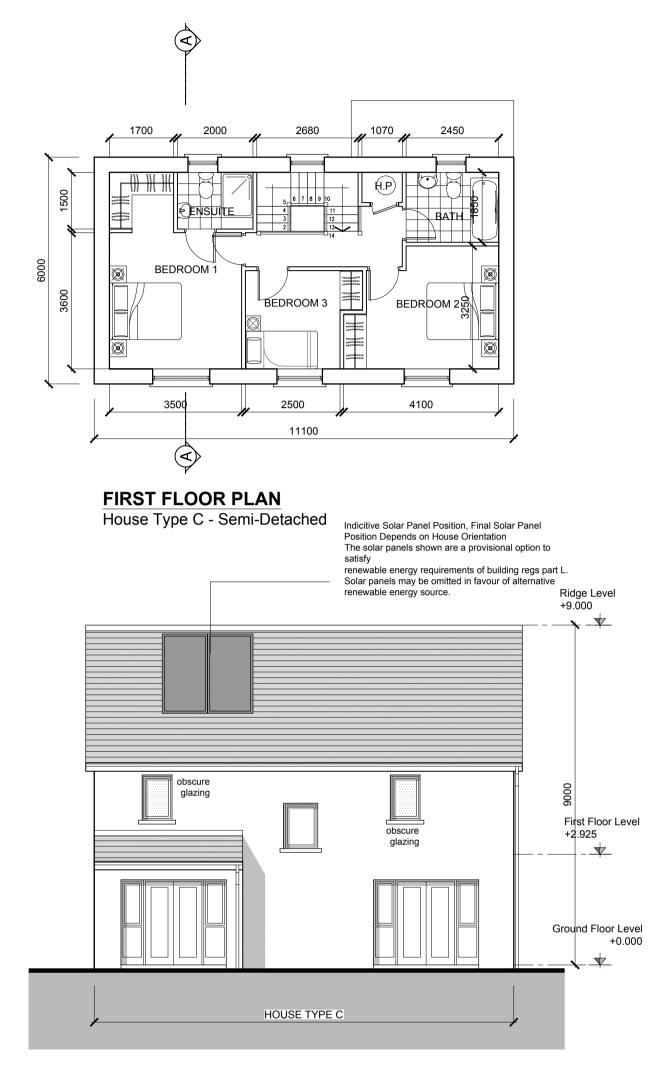

NOTES: DO NOT SCALE FROM DRAWINGS. WORK TO FIGURED DIMENSIONS ONLY. ARCHITECT TO BE NOTIFIED OF ALL DISCREPANCIES.

REAR ELEVATION

SIDE ELEVATION House Type C - Semi-Detached Right Hand

| GENER                                                       | AL NOTES                                                                                                                                                                                                                                                                                                 |
|-------------------------------------------------------------|----------------------------------------------------------------------------------------------------------------------------------------------------------------------------------------------------------------------------------------------------------------------------------------------------------|
| CONSULTANT ENGIN<br>ARCHITECTS DRAWI                        |                                                                                                                                                                                                                                                                                                          |
| REFER TO ARCHITEC                                           | CT'S SITE PLAN PL02 FOR NORTH ORIENTATION.                                                                                                                                                                                                                                                               |
| ZERO LEVEL. FOR S<br>LOCATION, REFER TO<br>DRAWINGS WHERE L | OUSE TYPE DRAWINGS ARE GIVEN TO A LOCAL ABSOLUTE<br>PECIFIC LEVELS DEPENDING ON INDIVIDUAL UNIT<br>O ARCHITECT'S CONTEXT SECTIONS AND ENGINEER'S<br>LEVELS ARE ARE ALL GIVEN IN RELATION TO LAND<br>IMARK BASED ON MALIN HEAD DATUM LEVEL.                                                               |
| NOTES ON                                                    | FINISHES:                                                                                                                                                                                                                                                                                                |
| ROOF :                                                      | TO BE FINISHED IN SLATE OR CONCRETE ROOF TILES IN SELECTED COLOUR OR SIMILAR APPROVED.                                                                                                                                                                                                                   |
| WALLS :                                                     | SELECTED CLAY BRICKWORK WHERE INDICATED OTHERWISE<br>PAINTED SAND / CEMENT RENDER OR SELF COLOURED<br>RENDER. EXPRESSED BANDS AROUND EXTERNAL OPES/<br>EXPRESSED LINTOLS OVER EXTERNAL OPES WHERE<br>INDICATED TO BE RECONSTITUTED STONE (LIGHT CREAM<br>LIMESTONE OR GRANITE EFFECT)                    |
| JOINERY :                                                   | ALL WINDOWS AND DOORS, FRAMES AND LEAVES, TO BE<br>ALUMINIUM POWDER-COATED TO APPROVED COLOUR<br>OR uPVC OR PAINTED TIMBER TO APPROVED COLOUR.<br>OBSCURE GLAZING WHERE INDICATED TO SENSITIVE<br>WINDOWS.                                                                                               |
| RAINWATER GOODS :                                           | GUTTERS, DOWNPIPES, AND FIXINGS TO BE uPVC OR<br>ALUMINIUM POWDER COATED TO SELECTED COLOUR TO<br>MATCH ROOF SLATES                                                                                                                                                                                      |
| ★ SOLAR PANELS:                                             | INDICATIVE SOLAR PANEL POSITION, FINAL SOLAR PANEL<br>POSITION DEPENDS ON HOUSE ORIENTATION. THE SOLAR<br>PANELS SHOWN ARE A PROVISIONAL OPTION TO SATISFY<br>RENEWABLE ENERGY REQUIREMENTS OF BUILDING REGS<br>PART L. SOLAR PANELS MAY BE OMITTED IN FAVOUR OF<br>ALTERNATIVE RENEWABLE ENERGY SOURCE. |