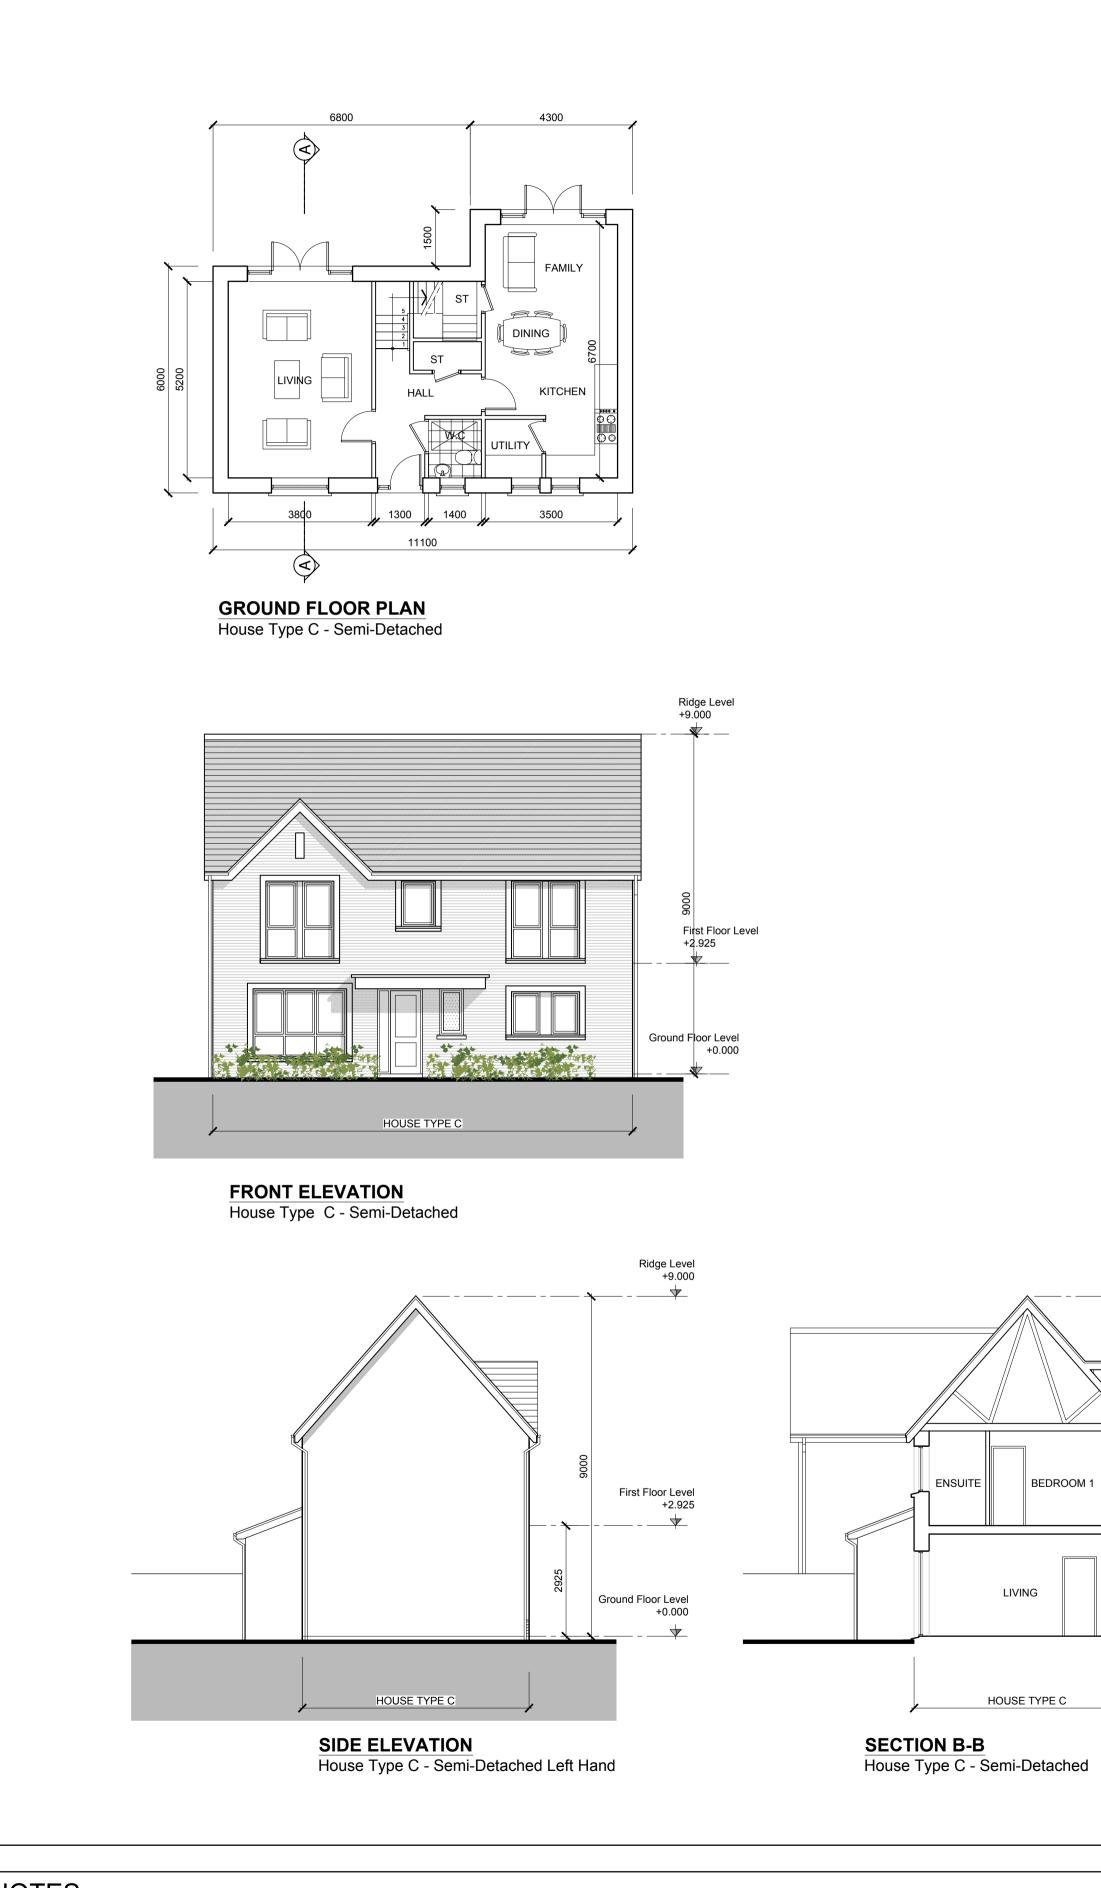

NOTES: DO NOT SCALE FROM DRAWINGS. WORK TO FIGURED DIMENSIONS ONLY. ARCHITECT TO BE NOTIFIED OF ALL DISCREPANCIES.

REAR ELEVATION

SIDE ELEVATION House Type C - Semi-Detached Right Hand

| GENER                                                       | AL NOTES                                                                                                                                                                                                                                                                                                 |
|-------------------------------------------------------------|----------------------------------------------------------------------------------------------------------------------------------------------------------------------------------------------------------------------------------------------------------------------------------------------------------|
| CONSULTANT ENGIN<br>ARCHITECTS DRAWI                        |                                                                                                                                                                                                                                                                                                          |
| REFER TO ARCHITEC                                           | CT'S SITE PLAN PL02 FOR NORTH ORIENTATION.                                                                                                                                                                                                                                                               |
| ZERO LEVEL. FOR S<br>LOCATION, REFER TO<br>DRAWINGS WHERE L | OUSE TYPE DRAWINGS ARE GIVEN TO A LOCAL ABSOLUTE<br>PECIFIC LEVELS DEPENDING ON INDIVIDUAL UNIT<br>O ARCHITECT'S CONTEXT SECTIONS AND ENGINEER'S<br>LEVELS ARE ARE ALL GIVEN IN RELATION TO LAND<br>IMARK BASED ON MALIN HEAD DATUM LEVEL.                                                               |
| NOTES ON                                                    | FINISHES:                                                                                                                                                                                                                                                                                                |
| ROOF :                                                      | TO BE FINISHED IN SLATE OR CONCRETE ROOF TILES IN SELECTED COLOUR OR SIMILAR APPROVED.                                                                                                                                                                                                                   |
| WALLS :                                                     | SELECTED CLAY BRICKWORK WHERE INDICATED OTHERWISE<br>PAINTED SAND / CEMENT RENDER OR SELF COLOURED<br>RENDER. EXPRESSED BANDS AROUND EXTERNAL OPES/<br>EXPRESSED LINTOLS OVER EXTERNAL OPES WHERE<br>INDICATED TO BE RECONSTITUTED STONE (LIGHT CREAM<br>LIMESTONE OR GRANITE EFFECT)                    |
| JOINERY :                                                   | ALL WINDOWS AND DOORS, FRAMES AND LEAVES, TO BE<br>ALUMINIUM POWDER-COATED TO APPROVED COLOUR<br>OR uPVC OR PAINTED TIMBER TO APPROVED COLOUR.<br>OBSCURE GLAZING WHERE INDICATED TO SENSITIVE<br>WINDOWS.                                                                                               |
| RAINWATER GOODS :                                           | GUTTERS, DOWNPIPES, AND FIXINGS TO BE uPVC OR<br>ALUMINIUM POWDER COATED TO SELECTED COLOUR TO<br>MATCH ROOF SLATES                                                                                                                                                                                      |
| ★ SOLAR PANELS:                                             | INDICATIVE SOLAR PANEL POSITION, FINAL SOLAR PANEL<br>POSITION DEPENDS ON HOUSE ORIENTATION. THE SOLAR<br>PANELS SHOWN ARE A PROVISIONAL OPTION TO SATISFY<br>RENEWABLE ENERGY REQUIREMENTS OF BUILDING REGS<br>PART L. SOLAR PANELS MAY BE OMITTED IN FAVOUR OF<br>ALTERNATIVE RENEWABLE ENERGY SOURCE. |